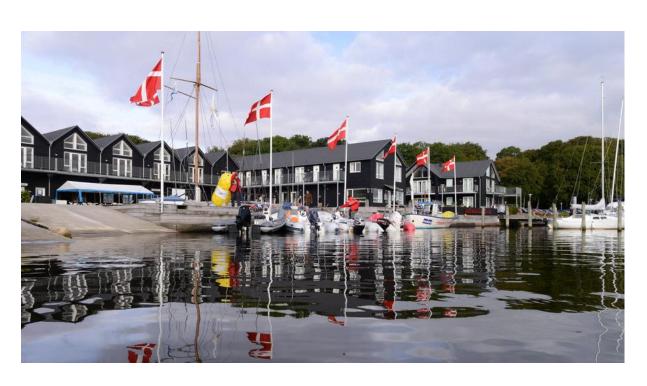

Scandinavia is one of the best places to be in the summer season, August should bring warm weather, and the days are still long. We hope that you will join us for this fantastic summer sailing event.

The championship will take place at Skive Marina on the beautiful Limfjorden fjord, that traverses the north of Jutland. Skive Sailing Club is nicely located and has a modern clubhouse with good facilities.

### Accommodation

There are many possibilities for accommodation in Skive. Skive Sailing Club offers free camping on the harbour for the participants. There will be an area close to the club for this purpose, with free access to toilets and showers at the club. Hotel Strandtangen is built in direct connection with the sailing club and has apartments and huts as well as standard hotel rooms. There are other hotels in and around the town.