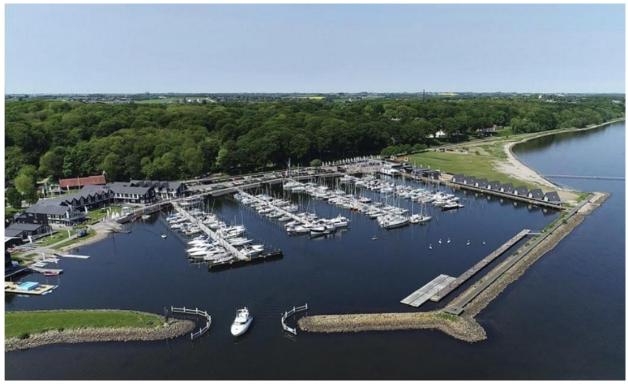

Scandinavia is one of the best places to be in the summer season, August should bring warm weather, and the days are still long. We hope that you will join us for this fantastic summer sailing event.

The championship will take place at Skive Marina on the beautiful Limfjorden fjord, that traverses the north of Jutland. Skive Sailing Club is nicely located and has a modern clubhouse with good facilities.

### Accommodation

There are many possibilities for accommodation in Skive. Skive Sailing Club offers free camping on the harbour for the participants. There will be an area close to the club for this purpose, with free access to toilets and showers at the club. Hotel Strandtangen is built in direct connection with the sailing club and has apartments and huts as well as standard hotel rooms. There are other hotels in and around the town.