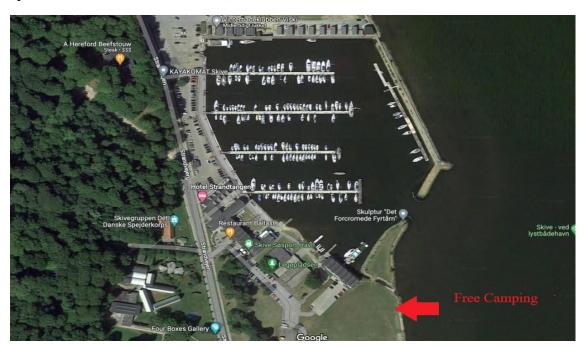

### Accommodation

There are many possibilities for accommodation in Skive. Skive Sailing Club offers free camping on the harbour for the participants. There will be an area close to the club for this purpose, with free access to toilets and showers at the club. Hotel Strandtangen is built in direct connection with the sailing club and has apartments and huts as well as standard hotel rooms. There are other hotels in and around the town.

# **Entry Fee**

The early bird entry fee is 2500 DKK per crew and includes the racing fee, free camping on the harbour, opening ceremony, barbecue Tuesday night and race dinner and prize giving ceremony Friday night.